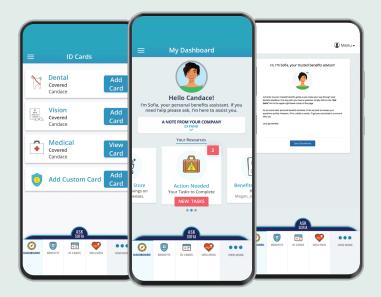

# **ACCESS YOUR BENEFITS WHERE YOU WANT**

Download the **MyChoice® Mobile App** so you can have your benefits at your fingertips — even take a picture of your insurance cards and store them in the app, so you're never without them!

- Never again be stuck at the doctor's office without your ID card.
- Getting married? Add your dependents and upload your documents here.
- Find out if your benefits cover that upcoming surgery.
- Chat with Sofia<sup>SM</sup> anytime, day or night.

## **AFTER YOU ENROLL**

Return to the **Home** page to check for any additional tasks needed to complete your enrollment. View or download your **Benefit Summary**, and download the **MyChoice Mobile App**.