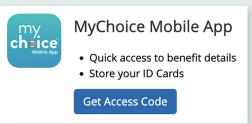

# **ACCESS YOUR BENEFITS WHERE YOU WANT**

Download the **MyChoice® Mobile App** so you can have your benefits at your fingertips — even take a picture of your insurance cards and store them in the app, so you're never without them!

Once you download the MyChoice Mobile App, log into **mynjbenefitshub** to receive your access code.

The New Jersey State Health Benefits Program (SHBP) and the New Jersey Division of Pensions & Benefits (NJDPB) are excited to welcome you to your new online benefits hub.