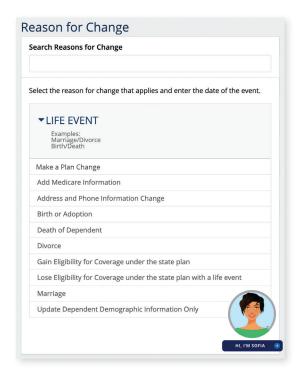

#### CHANGE YOUR BENEFITS OR INFORMATION

To change your plan or to report a Qualifying Life Event, such as a marriage, start by clicking the **Change My Benefits** button.

Click on the **Life Event** dropdown menu and select an option. In the following pop-up box, enter the effective date of the change.